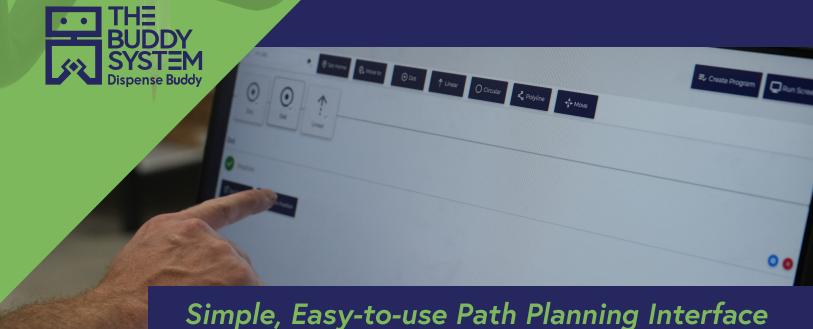

### Dispense Buddy Features:

custom software for quick programming to your needs simple interface needs no robotics experience DRAG AND DROP dispense path planning FLEXIBLE and mobile for redeployment on your floor **DISPENSES**1-component materials