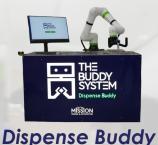

# Workforce woes got you down?

Let Dispense Buddy pick you up!

### Helps you achieve:

- Consistent dispense patterns
- Dependable workforce
- Elevation for existing workers to upskill and work more productively

### Dispense Buddy Features:

custom software for quick programming to your needs simple interface needs no robotics experience DRAG AND DROP dispense path planning FLEXIBLE and mobile for redeployment on your floor **DISPENSES**1-component materials