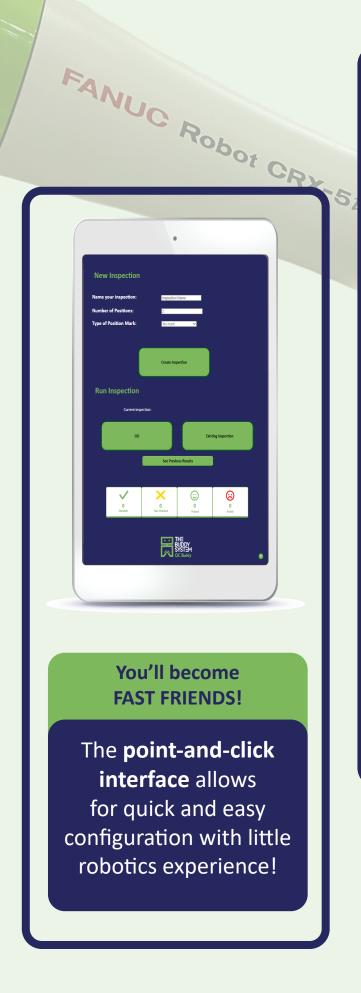

## **User Friendly!**

- Easy setup
- No programming or engineering experience needed
- Fast deployment
- Scalable to your business needs
- Quick tool changes for different types of inspection and data collection